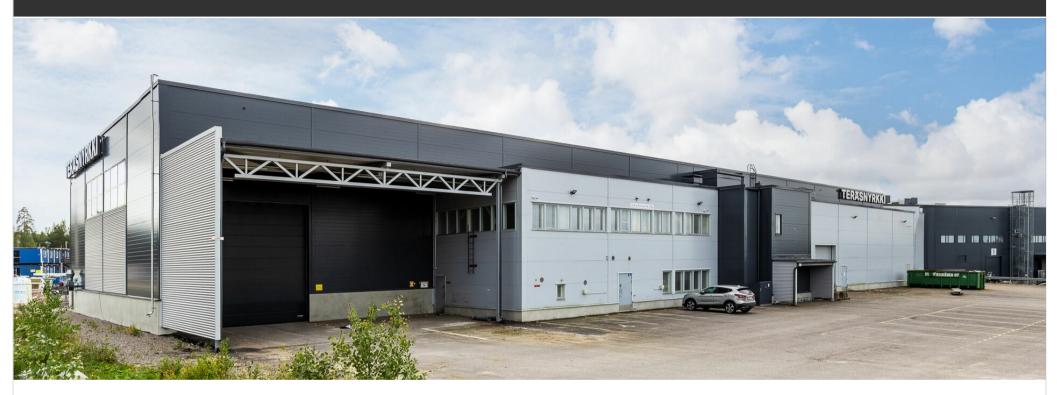

#### Property information

Factory hall and office space suitable for light industry in Hakkila, Vantaa, near Ring III and Lahti highway

Well-maintained factory hall consists of production facilities and office space. The hall is equipped with two overhead cranes and three lifting doors. The factory hall, social facilities, and sauna are located on the ground floor. On the second floor are located office space, kitchen and break room. The property offers nearly 3,000 m<sup>2</sup> of commercial space.

#### Vuokrattavat toimitilat Light industrial (warehouse) 2999 sqm / 1-2 floor

Factory hall suitable for light industry. The free height is 8 meters, under the overhead crane the hight is 7 meters. The space is equipped with two overhead cranes and three lifting doors; a 4x4 meter lifting door is located in the center of the building, and two 6x6 meter lifting doors are situated at both ends of the building. The load-bearing capacity is 750 kg/m2. Electrical power and the main fuse size are 3x3x200 A.