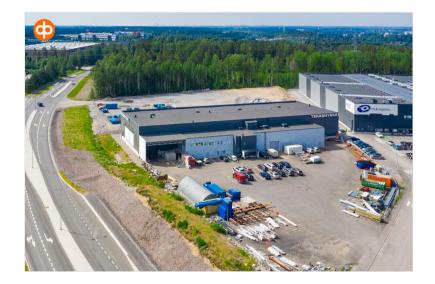

| Features:             | Dressing rooms, access in by can/van, lifting door,  |
|-----------------------|------------------------------------------------------|
|                       | translation missing:                                 |
|                       | en.premise.attribute_power_current, height over 5 m, |
|                       | tilassa on kaksi siltanosturia                       |
| divisible/expandable: | 2751 / 248 sqm                                       |
| Street address:       | Vanha Porvoontie 256a, 01380 Vantaa                  |
| Availability:         | Vacant                                               |
|                       |                                                      |