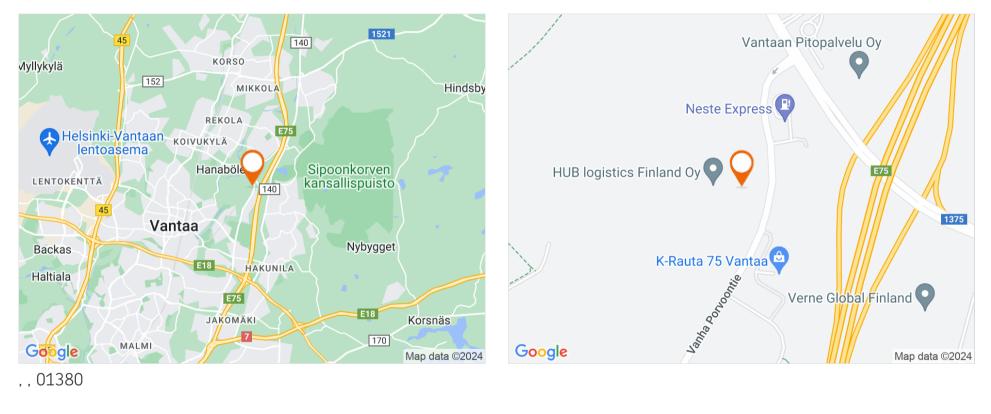

01380

| Features:             | Dressing rooms, access in by can/van, lifting door,  |
|-----------------------|------------------------------------------------------|
|                       | translation missing:                                 |
|                       | en.premise.attribute_power_current, height over 5 m, |
|                       | tilassa on kaksi siltanosturia                       |
| divisible/expandable: | 2751 / 248 sqm                                       |
| Street address:       | Vanha Porvoontie 256a, 01380 Vantaa                  |
| Availability:         | Vacant                                               |
|                       |                                                      |