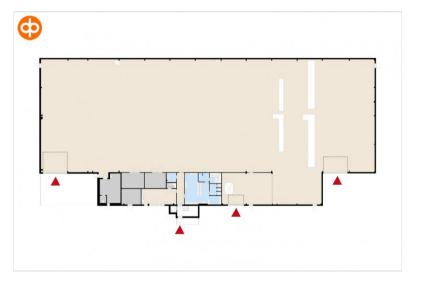

#### Property information

Factory hall and office space suitable for light industry in Hakkila, Vantaa, near Ring III and Lahti highway

Well-maintained factory hall consists of production facilities and office space. The hall is equipped with two overhead cranes and three lifting doors. The factory hall, social facilities, and sauna are located on the ground floor. On the second floor are located office space, kitchen and break room. The property offers nearly 3,000 m<sup>2</sup> of commercial space.

#### Vuokrattavat toimitilat Light industrial (warehouse) 2999 sqm / 1-2 floor

Factory hall suitable for light industry. The free height is 8 meters, under the overhead crane the hight is 7 meters. The space is equipped with two overhead cranes and three lifting doors; a 4x4 meter lifting door is located in the center of the building, and two 6x6 meter lifting doors are situated at both ends of the building. The load-bearing capacity is 750 kg/m2. Electrical power and the main fuse size are 3x3x200 A.

| Features:             | Dressing rooms, access in by can/van, lifting door,  |
|-----------------------|------------------------------------------------------|
|                       | translation missing:                                 |
|                       | en.premise.attribute_power_current, height over 5 m, |
|                       | tilassa on kaksi siltanosturia                       |
| divisible/expandable: | 2751 / 248 sqm                                       |
| Street address:       | Vanha Porvoontie 256a, 01380 Vantaa                  |
| Availability:         | Vacant                                               |
|                       |                                                      |