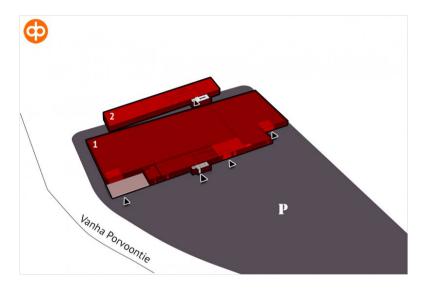

| Features:             | Dressing rooms, access in by can/van, lifting door,  |
|-----------------------|------------------------------------------------------|
|                       | translation missing:                                 |
|                       | en.premise.attribute_power_current, height over 5 m, |
|                       | tilassa on kaksi siltanosturia                       |
| divisible/expandable: | 2751 / 248 sqm                                       |
| Street address:       | Vanha Porvoontie 256a, 01380 Vantaa                  |
| Availability:         | Vacant                                               |
|                       |                                                      |