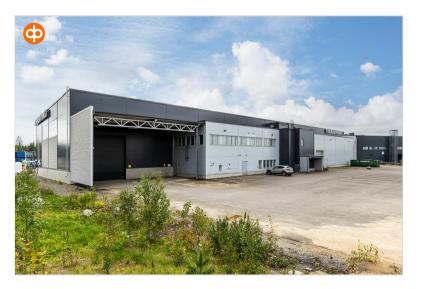

#### Vuokrattavat toimitilat Light industrial (warehouse) 2999 sqm / 1-2 floor

Factory hall suitable for light industry. The free height is 8 meters, under the overhead crane the hight is 7 meters. The space is equipped with two overhead cranes and three lifting doors; a 4x4 meter lifting door is located in the center of the building, and two 6x6 meter lifting doors are situated at both ends of the building. The load-bearing capacity is 750 kg/m2. Electrical power and the main fuse size are 3x3x200 A.