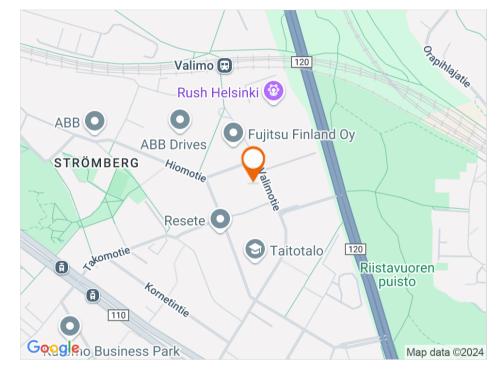

tie 12-14, Pitäjänmäki 00380, Helsinki



## Valimotie 12 and 14, Helsinki

### Property information

New building planned in the heart of Pitäjänmäki.

The planned top level modern business complex at the central location in Pitäjänmäki will be suitable as a headquarters for both large and smaller companies. Interested customers should be active as they can still influence the design!

At the moment, there is an old, efficient office building that will be dismantled once the required number of contracts have been obtained for the new property.

#### In-house services

- ✓ Reception
- ✓ Leasable meeting rooms
- ✓ Dressing rooms
- ✓ Bicycle room

### Nearby services

- ✓ Restaurant
- ✓ Health club
- ✓ Hairdresser
- ✓ Grocery
- ✓ Car wash



## Valimotie 12 and 14, Helsinki

### Location





Valimotie 12-14, Pitäjänmäki, 00380 Helsinki