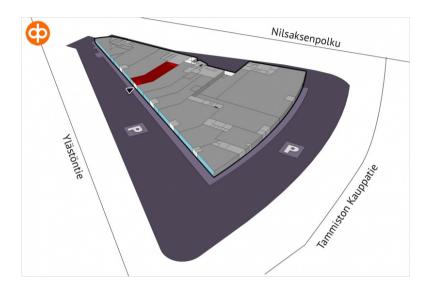

# Retail 221 sqm / ground floor

Street address: Nilsaksenpolku 2, 01510 Vantaa

Availability: Soon available

## Location

Ylästöntie 12, Tammisto, 01510 Vantaa