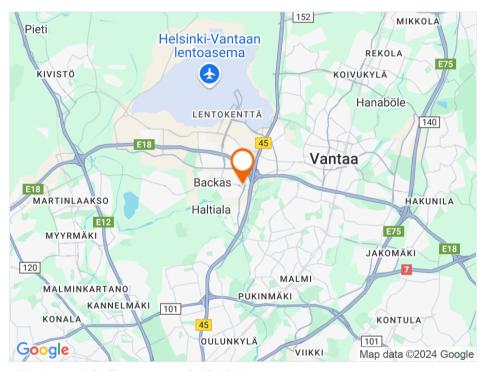

ti is an attractive commercial property with a prominent location in the middle of the commercial area of Tammisto.

Completed in 2010, this commercial property with approximately 4300 m<sup>2</sup> of retail space is a modern concentration of specialized stores. The commercial premises are spacious, showroom-type retail spaces. The property utilizes solar energy with its own solar cells.

#### In-house services

✓ Canteen

#### Nearby services

- ✓ Restaurant
- ✓ Health club
- ✓ Grocery
- ✓ Car wash
- ✓ Hotelli





#### Vuokrattavat toimitilat

# Retail 221 sqm / ground floor

Street address: Nilsaksenpolku 2, 01510 Vantaa

Availability: Soon available

### Leasing contact:



Viktoria Mönkkönen Newsec Property Asset Management 040 651 6342 viktoria.monkkonen@newsec.fi





## Location





Ylästöntie 12, Tammisto, 01510 Vantaa

### Transport links

Bussipysäkki 100 m ☐ Juna-asema 3,4 km ☐ Lentoasema 4,5 km

# OP Kiinteistösijoitus Oy vuokraa toimitiloja

OP Real Estate Asset Management Ltd is a real estate asset management company owned by OP Financial Group. As a landlord, we represent several quarters within our group. In addition, we manage real estate investments in real estate funds and direct real estate investments by our customers. We are one of the largest real estate asset managers in Finland.

Our leasing partner is Newsec Property Asset Management Finland Oy. Our primary contact persons are: In matters of leasing agreements and properties, our customers are served by our property managers:



Viktoria Mönkkönen tel. +358 40 651 6342 viktoria.monkkonen@newsec.