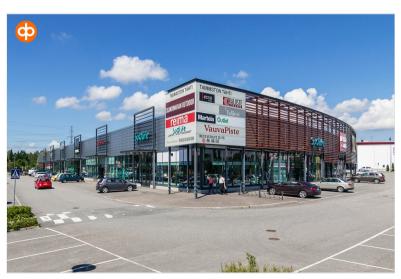

## Property information

Tammiston Tähti is an attractive commercial property with a prominent location in the middle of the commercial area of Tammisto.

Completed in 2010, this commercial property with approximately 4300 m<sup>2</sup> of retail space is a modern concentration of specialized stores. The commercial premises are spacious, showroom-type retail spaces. The property utilizes solar energy with its own solar cells.

## Location

Ylästöntie 12, Tammisto, 01510 Vantaa