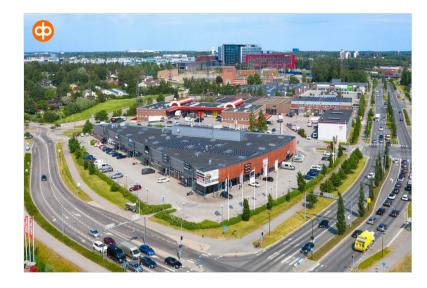

## Property information

Tammiston Tähti is an attractive commercial property with a prominent location in the middle of the commercial area of Tammisto.

Completed in 2010, this commercial property with approximately 4300 m<sup>2</sup> of retail space is a modern concentration of specialized stores. The commercial premises are spacious, showroom-type retail spaces. The property utilizes solar energy with its own solar cells.

## Location

Ylästöntie 12, Tammisto, 01510 Vantaa