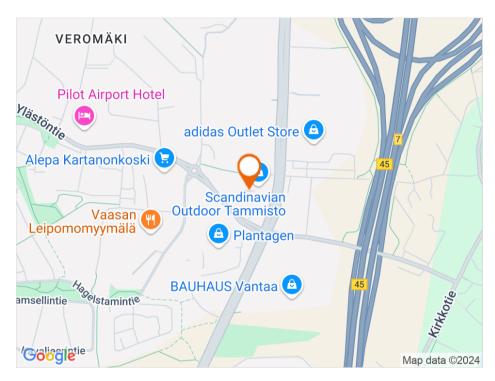

is an attractive commercial property with a prominent location in the middle of the commercial area of Tammisto.

Completed in 2010, this commercial property with approximately 4300 m<sup>2</sup> of retail space is a modern concentration of specialized stores. The commercial premises are spacious, showroom-type retail spaces. The property utilizes solar energy with its own solar cells.

#### In-house services

✓ Canteen

#### Nearby services

- ✓ Restaurant
- ✓ Health club
- ✓ Grocery
- ✓ Car wash
- ✓ Hotelli





#### Vuokrattavat toimitilat

# Retail 221 sqm / ground floor

Street address: Nilsaksenpolku 2, 01510 Vantaa

Availability: Soon available

### Leasing contact:



Viktoria Mönkkönen Newsec Property Asset Management 040 651 6342 viktoria.monkkonen@newsec.fi





## Location





Ylästöntie 12, Tammisto, 01510 Vantaa

### Transport links

Bussipysäkki 100 m ☐ Juna-asema 3,4 km ☐ Lentoasema 4,5 km

# OP Kiinteistösijoitus Oy vuokraa toimitiloja

OP Real Estate Asset Management Ltd is a real estate asset management company owned by OP Financial Group. As a landlord, we represent several quarters within our group. In addition, we manage real estate investments in real estate funds and direct real estate investments by our customers. We are one of the largest real estate asset managers in Finland.

Our leasing partner is Newsec Property Asset Management Finland Oy. Our primary contact persons are: In matters of leasing agreements and properties, our customers are served by our property managers:



Viktoria Mönkkönen tel. +358 40 651 6342 viktoria.monkkonen@newsec.fi