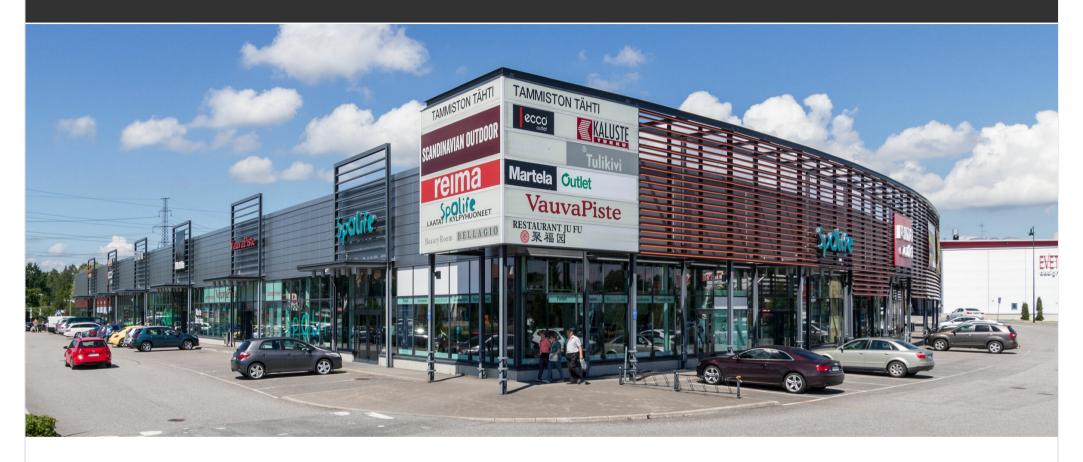

## Property information

Tammiston Tähti is an attractive commercial property with a prominent location in the middle of the commercial area of Tammisto.

Completed in 2010, this commercial property with approximately 4300 m<sup>2</sup> of retail space is a modern concentration of specialized stores. The commercial premises are spacious, showroom-type retail spaces. The property utilizes solar energy with its own solar cells.

## Location

Ylästöntie 12, Tammisto, 01510 Vantaa