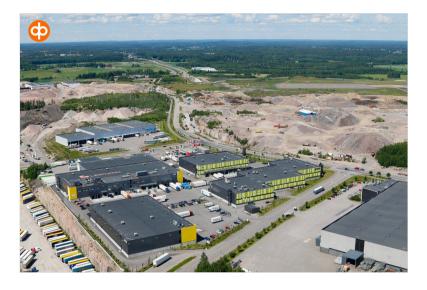

## Property information

STC Viinikkala is a warehouse property with modern premises located in the Aviapolis area of Vantaa, in the immediate vicinity of Ring III.

Completed in 2011, STC Viinikkala consists of two warehouse buildings. Premises for rent are mainly storage facilities with medium-sized loading bays / pockets and their associated office and other auxiliary facilities. The yard area is asphalted and fenced.

In the same yard area with STC Viinikkala is located the Grand Cargo Terminal, which offers slightly larger facilities. The property utilizes solar energy and ground source heat pump.