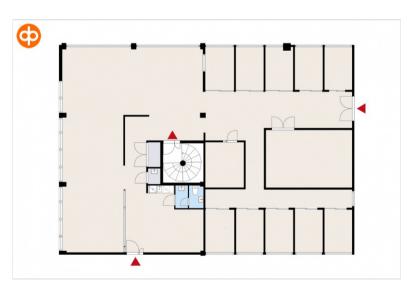

## Office 376 sqm / 2. floor

Available for rent an office space on the 2nd floor at the logistics/warehouse property. Can be combined with the space next door. The property in a great location in Aviapolis, between Tuusulanväylä and Hämeenlinnanväylä, near Ring III. Also Helsinki-Vantaa Airport a stone's throw away.

Street address: Tahkotie 1 B, 01530 Vantaa

Availability: Vacant