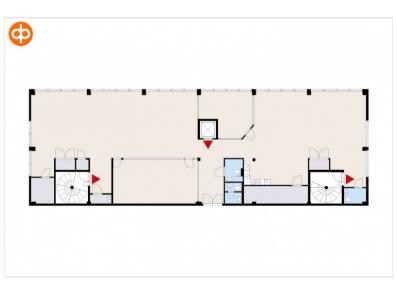

## Office 361 sqm / 2. floor

An office space available for rent on the 2nd floor at the logistics/warehouse property. The property in a good location in Aviapolis, between Tuusulanväylä and Hämeenlinnanväylä, near Ring III. Also Helsinki-Vantaa Airport is a stone's throw away.

Street address: Tahkotie 1 A, 01530 Vantaa

Availability: Soon available