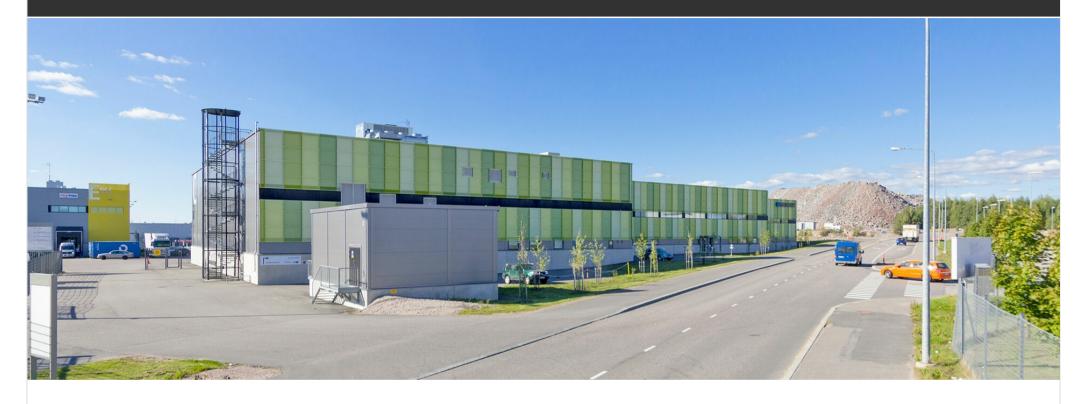

## Property information

STC Viinikkala is a warehouse property with modern premises located in the Aviapolis area of Vantaa, in the immediate vicinity of Ring III.

Completed in 2011, STC Viinikkala consists of two warehouse buildings. Premises for rent are mainly storage facilities with medium-sized loading bays / pockets and their associated office and other auxiliary facilities. The yard area is asphalted and fenced.

In the same yard area with STC Viinikkala is located the Grand Cargo Terminal, which offers slightly larger facilities. The property utilizes solar energy and ground source heat pump.