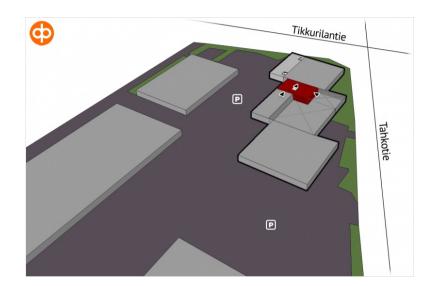

## Location

Tahkotie 1, Tuupakka, 01530 Vantaa

### Transport links

Bussipysäkki 200 m ☐ Juna-asema 2,9 km ☐ Lentoasema 5,2 km