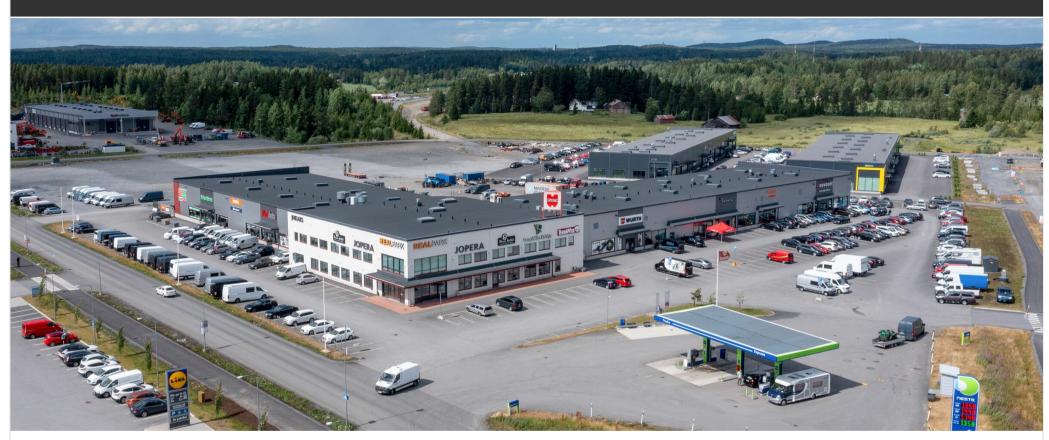

### Property information

Modern office property in the rapidly developing RealPark business area in Lempäälä.

When entering RealPark's business area, the first and therefore most visible property in the area is RealGate. Completed in 2016, this property is specifically designed for technical trade and automotive activities.

### Location

Realparkinkatu 9, RealPark, 37570 Lempäälä