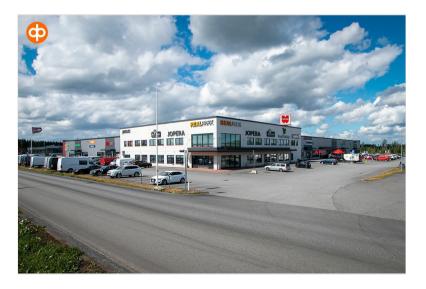

### Property information

Modern office property in the rapidly developing RealPark business area in Lempäälä.

When entering RealPark's business area, the first and therefore most visible property in the area is RealGate. Completed in 2016, this property is specifically designed for technical trade and automotive activities.

### Location

Realparkinkatu 9, RealPark, 37570 Lempäälä