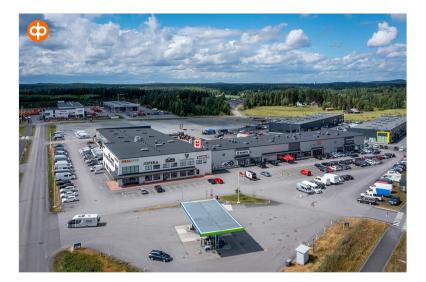

### Property information

Modern office property in the rapidly developing RealPark business area in Lempäälä.

When entering RealPark's business area, the first and therefore most visible property in the area is RealGate. Completed in 2016, this property is specifically designed for technical trade and automotive activities.

### Location

Realparkinkatu 9, RealPark, 37570 Lempäälä