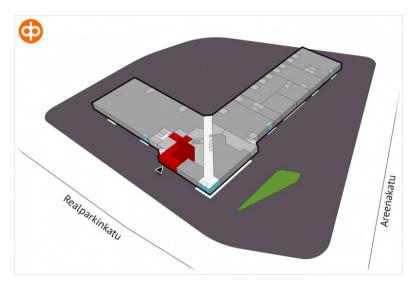

### Vuokrattavat toimitilat Retail (office) 246 sqm / ground floor

A neat street-level store space available in RealPark, Lempäälä. The space can be divided. Excellent location near Ideapark and the Tampere highway. Ask for more details!

Street address:Realparkinkatu 4, 37570 LempääläAvailability:Vacant