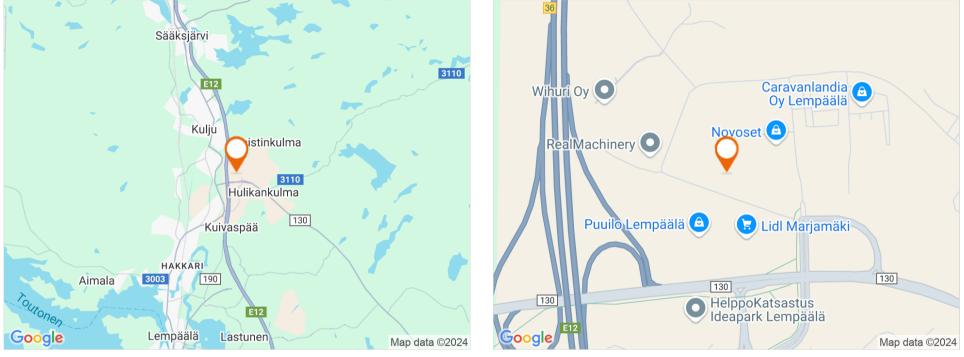

### Location

Realparkinkatu 9, RealPark, 37570 Lempäälä

### Transport links

📖 Juna-asema 7,4 km 🚿 Lentoasema 25 km