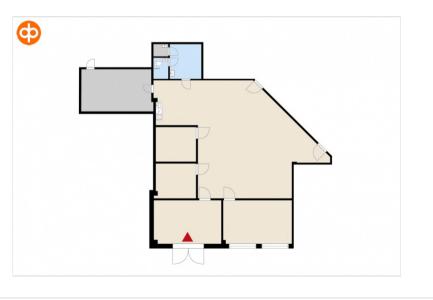

### Vuokrattavat toimitilat Retail (office) 246 sqm / ground floor

A neat street-level store space available in RealPark, Lempäälä. The space can be divided. Excellent location near Ideapark and the Tampere highway. Ask for more details!

Street address:Realparkinkatu 4, 37570 LempääläAvailability:Vacant