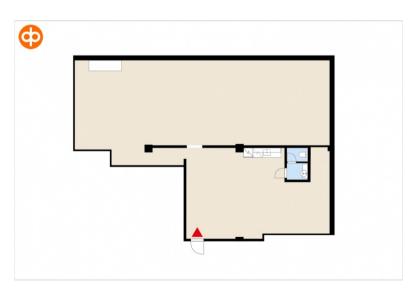

### Office 219 sqm / 2. floor

A 2nd floor office space available for rent in the heart of Helsinki at Lönnrotinkatu. The space consists of large open space, two office rooms, kitchen and toilets. The property is located next to comprehensive services and great transport connections. The stated square footage contains a share of the social facilities.

Features: Bicycly room, dressing rooms, open/combi office

Street address: Lönnrotinkatu 11, 00120 Helsinki

Availability: Soon available

Jaan Laakkonen
Newsec Property Asset Management
050 597 8101
jaan.laakkonen@newsec.fi