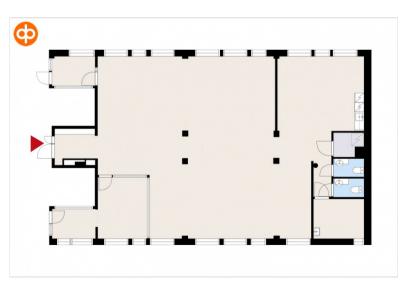

### Office 219 sqm / 2. floor

A 2nd floor office space available for rent in the heart of Helsinki at Lönnrotinkatu. The space consists of large open space, two office rooms, kitchen and toilets. The property is located next to comprehensive services and great transport connections. The stated square footage contains a share of the social facilities.

Features: Bicycly room, dressing rooms, open/combi office

Street address: Lönnrotinkatu 11, 00120 Helsinki

Availability: Soon available

Jaan Laakkonen
Newsec Property Asset Management
050 597 8101
jaan.laakkonen@newsec.fi