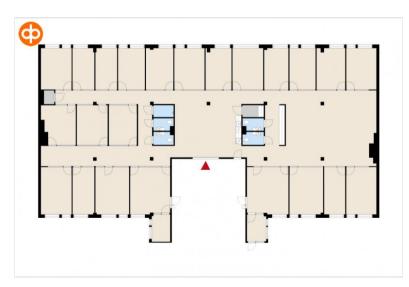

## Office 581 sqm / 4. floor

The 4th floor office space becoming vacant in the heart of Helsinki, on Lönnrotinkatu. Modern and diverse premises have been renovated in 2016. The premises has two chilled server modes. The property is located next to comprehensive services and transport connections. The reported number of square footage cotains a share of the social facilities.

Features: Bicycly room, dressing rooms, open/combi office

Street address: Lönnrotinkatu 11, 00120 Helsinki

Availability: Vacant

Jaan Laakkonen
Newsec Property Asset Management
050 597 8101
jaan.laakkonen@newsec.fi