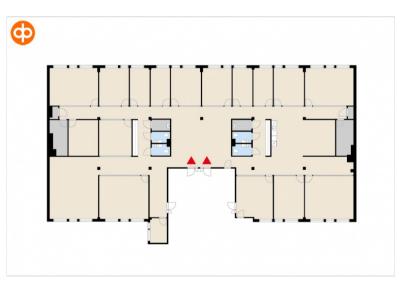

## Office 581 sqm / 4. floor

The 4th floor office space becoming vacant in the heart of Helsinki, on Lönnrotinkatu. Modern and diverse premises have been renovated in 2016. The premises has two chilled server modes. The property is located next to comprehensive services and transport connections. The reported number of square footage cotains a share of the social facilities.

Features: Bicycly room, dressing rooms, open/combi office

Street address: Lönnrotinkatu 11, 00120 Helsinki

Availability: Vacant

Jaan Laakkonen
Newsec Property Asset Management
050 597 8101
jaan.laakkonen@newsec.fi