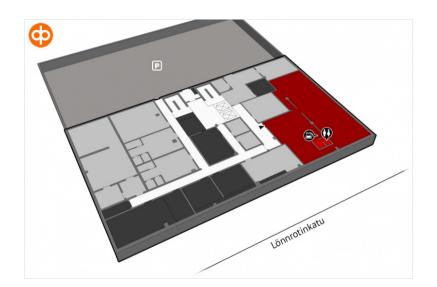

s. The reported number of square footage contains a share of the social facilities.

Features: Bicycly room, dressing rooms

Street address: Lönnrotinkatu 11, 00120 Helsinki

Availability: Vacant



Jaan Laakkonen
Newsec Property Asset Management
050 597 8101
jaan.laakkonen@newsec.fi





#### Vuokrattavat toimitilat

### Warehouse (special use) 148 sqm / basement

A storage space with an excellent location in Kamppi available for rent. The warehouse is located in the basement of the building. Suitable for other use as well, for example as a studio space. Please contact us for more details!

Features: Bicycly room, dressing rooms

Street address: Lönnrotinkatu 11, 00120 Helsinki

Availability: Vacant



Jaan Laakkonen
Newsec Property Asset Management
050 597 8101
jaan.laakkonen@newsec.fi





#### Location





Lönnrotinkatu 11, Kamppi, 00120 Helsinki

#### Transport links

🔞 Metroasema 700 m 🧔 Raitiovaunupysäkki 300 m 📵 Bussipysäkki 200 m 📵 Juna-asema 1,2 km 🧭 Lentoasema 30,7 km

## OP Kiinteistösijoitus Oy vuokraa toimitiloja

OP Real Estate Asset Management Ltd is a real estate asset management company owned by OP Financial Group. As a landlord, we represent several quarters within our group. In addition, we manage real estate investments in real estate funds and direct real estate investments by our customers. We are one of the largest real estate asset managers in Finland.

Our leasing partner is Newsec Property Asset Management Finland Oy. Our primary contact persons are: In matters of leasing agreements and properties, our customers are served by our property manager