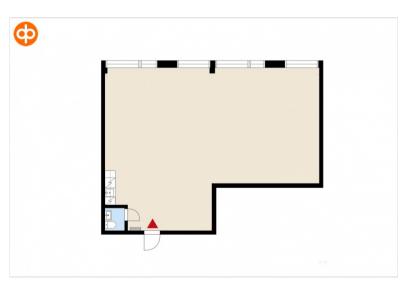

## Office 112 sqm / 2. floor

A clean warehouse and office complex for rent. The space consists of a large run-in storage space on the ground floor (383 m<sup>2</sup>) and an office space on the second floor (112 m<sup>2</sup>). Please be free to ask more information!