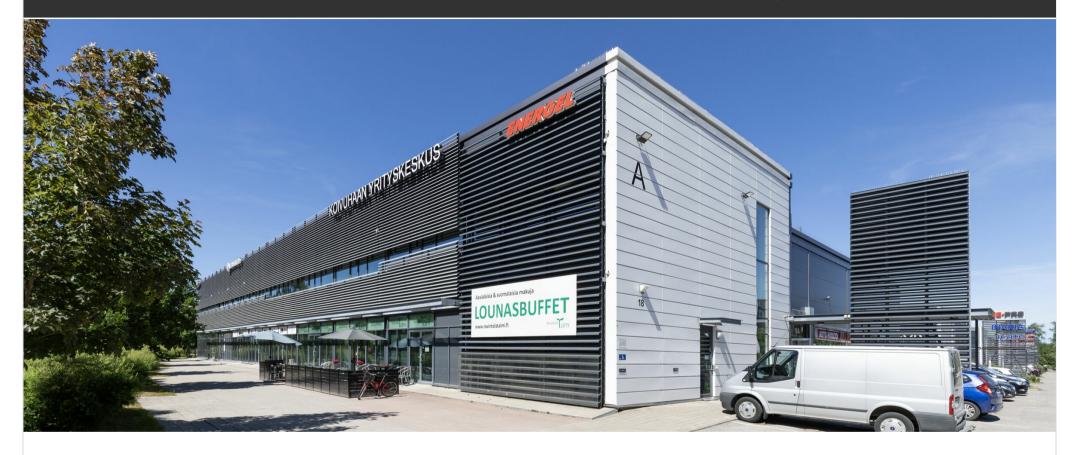

## Property information

Business and warehouse premises in a visible location in Koivuhaka, Vantaa

Vantaan Puutarhatie 18 is a modern warehouse and commercial property close to the lively Tikkurilantie. The property is ideally located in the industrial area of Koivuhaka, where several other companies in the field are also active. The property was completed in 2012. The property utilizes solar energy with its own solar cells.