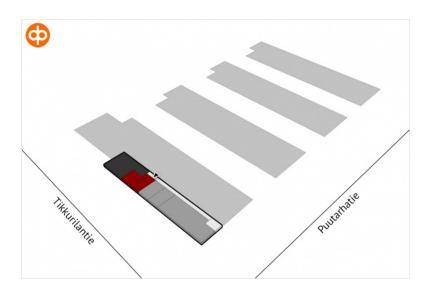

## Location

Puutarhatie 18, Koivuhaka, 01300 Vantaa

### Transport links

Bussipysäkki 200 m ☐ Juna-asema 6,2 km ☐ Lentoasema 4,2 km