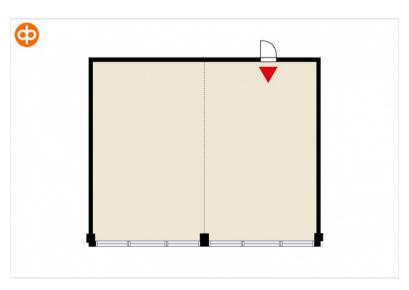

## Office 112 sqm / 2. floor

A clean warehouse and office complex for rent. The space consists of a large run-in storage space on the ground floor (383 m<sup>2</sup>) and an office space on the second floor (112 m<sup>2</sup>). Please be free to ask more information!

## Office 131 sqm / 2. floor

Office space available for lease in a modern commercial property. The property has its own high-quality lunch restaurant and there are plenty of other restaurants within a short walk. Ring Road III is very easily accessed by car and connections to all other major roads in the Capitol region are excellent.