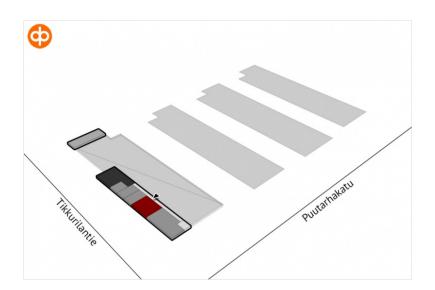

## Property information

Business and warehouse premises in a visible location in Koivuhaka, Vantaa

Vantaan Puutarhatie 18 is a modern warehouse and commercial property close to the lively Tikkurilantie. The property is ideally located in the industrial area of Koivuhaka, where several other companies in the field are also active. The property was completed in 2012. The property utilizes solar energy with its own solar cells.

## Retail 164 sqm / ground floor

A neat street-level retail premises available for rent. The property has an excellent location along the busy Tikkurilantie, near Ring III. Visibility can be easily increased with light advertisements. Contact us and ask more details!