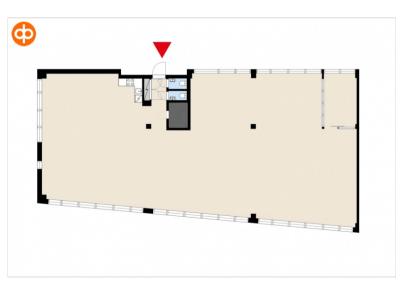

## Office 493 sqm / 4. floor

A bright open-plan office, which has previously functioned as a combined industrial-style showroom and office. The space can be used as flexible premises for a wide range of needs. The full-service Kalasataman Kummeli Business Park flexibly serves the needs of various customers. Excellent location in the center of Sörnäinen, Kalasatama and Suvilahti, metro and REDI are within walking distance.

Features: Air conditioning, car washing, dressing rooms, open/combi

office

Street Sörnäisten rantatie 29, 00500 Helsinki

address:

Availability: Vacant

Leasing contact: