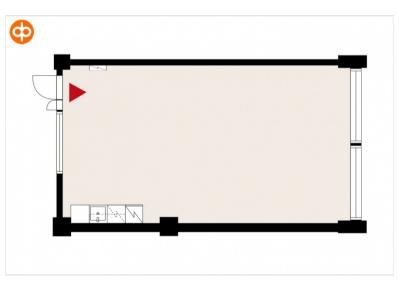

## Office 16 sqm / 3. floor

Office rooms for 3-4 people available for rent. The kitchen, lounge and social spaces are shared on the floor. The rent includes electricity and basic lobby service. The completely renovated, maritime-inspired, full-service Kalasataman Kummeli Business Park flexibly serves the needs of various customers. Excellent location in the center of Sörnäinen, Kalasatama and Suvilahti, metro and REDI are within walking distance.

Features: Air conditioning, car washing, dressing rooms

divisible/expandable: 22 / 32 sqm

Street address: Vilhonvuorenkatu 12, 00500 Helsinki

Availability: Vacant