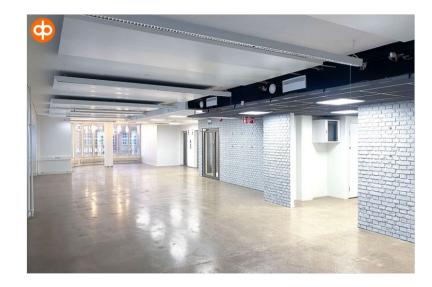

## Office 493 sqm / 4. floor

A bright open-plan office, which has previously functioned as a combined industrial-style showroom and office. The space can be used as flexible premises for a wide range of needs. The full-service Kalasataman Kummeli Business Park flexibly serves the needs of various customers. Excellent location in the center of Sörnäinen, Kalasatama and Suvilahti, metro and REDI are within walking distance.

Features: Air conditioning, car washing, dressing rooms, open/combi

office

Street Sörnäisten rantatie 29, 00500 Helsinki

address:

Availability: Vacant

Leasing contact: