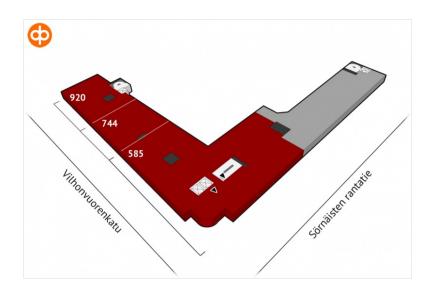

## Office 919 sqm / 6. floor

A bright multi-room office on the top floor with great views of Suvilahti and the sea. The premises can be used as a flexible entity for a wide range of needs. The completely renovated, maritime-inspired, full-service Kalasataman Kummeli Business Park flexibly serves the needs of various customers. Excellent location in the center of Sörnäinen, Kalasatama and Suvilahti. Metro and shopping centre REDI are within walking distance.

Features: Air conditioning, car washing, dressing rooms,

open/combi office

divisible/expandable: 585 / 744 sqm

Street address: Vilhonvuorenkatu 12, 00500 Helsinki

Availability: Vacant