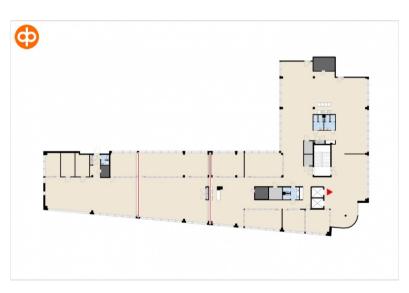

## Office 919 sqm / 6. floor

A bright multi-room office on the top floor with great views of Suvilahti and the sea. The premises can be used as a flexible entity for a wide range of needs. The completely renovated, maritime-inspired, full-service Kalasataman Kummeli Business Park flexibly serves the needs of various customers. Excellent location in the center of Sörnäinen, Kalasatama and Suvilahti. Metro and shopping centre REDI are within walking distance.

Features: Air conditioning, car washing, dressing rooms,

open/combi office

divisible/expandable: 585 / 744 sqm

Street address: Vilhonvuorenkatu 12, 00500 Helsinki

Availability: Vacant