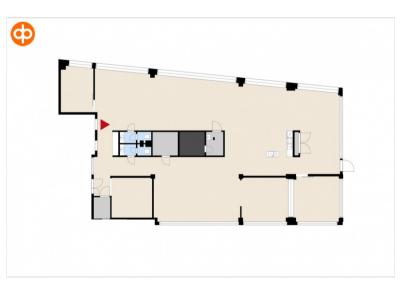

## Office 493 sqm / 4. floor

A bright open-plan office, which has previously functioned as a combined industrial-style showroom and office. The space can be used as flexible premises for a wide range of needs. The full-service Kalasataman Kummeli Business Park flexibly serves the needs of various customers. Excellent location in the center of Sörnäinen, Kalasatama and Suvilahti, metro and REDI are within walking distance.

Features: Air conditioning, car washing, dressing rooms, open/combi

office

Street Sörnäisten rantatie 29, 00500 Helsinki

address:

Availability: Vacant

Leasing contact: