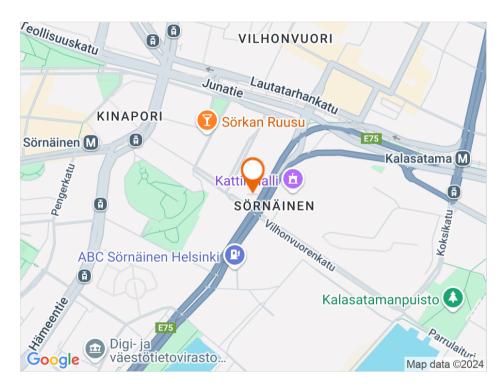

#### Location

Sörnäisten rantatie 29, Sörnäinen, 00500 Helsinki

#### Transport links

🔞 Metroasema 600 m 🧔 Raitiovaunupysäkki 600 m 🥫 Bussipysäkki 100 m 📵 Juna-asema 3,8 km 🧭 Lentoasema 16,7 km