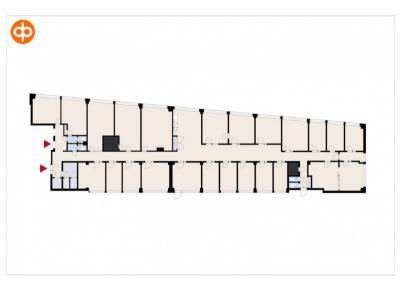

## Office 16 sqm / 3. floor

Office rooms for 3-4 people available for rent. The kitchen, lounge and social spaces are shared on the floor. The rent includes electricity and basic lobby service. The completely renovated, maritime-inspired, full-service Kalasataman Kummeli Business Park flexibly serves the needs of various customers. Excellent location in the center of Sörnäinen, Kalasatama and Suvilahti, metro and REDI are within walking distance.

Features: Air conditioning, car washing, dressing rooms

divisible/expandable: 22 / 32 sqm

Street address: Vilhonvuorenkatu 12, 00500 Helsinki

Availability: Vacant

### Office 278 sqm / 4. floor

Available for rent ready-to-move-in premises at the end of the house that can be easily modified according to the customer's needs. Kalasatama's Kummeli Business Park services are available. Excellent location in the center of Sörnäinen, Kalasatama and Suvilahti. Metro and REDI are located within walking distance.

Features: Air conditioning, car washing, dressing rooms, open/combi

office

Street Vilhonvuorenkatu 12, 00500 Helsinki

address:

Availability: Vacant

### Office 318 sqm / 4. floor

For rent a ready-to-move multi-room office located on the fourth floor of the property. Kalasatama's Kummeli Business Park services are available to tenants. The property's excellent location in the center of Sörnäinen and Kalasatama and walking distance from the metro station and shopping center REDI make everyday life easier.

## Office 919 sqm / 6. floor

A bright multi-room office on the top floor with great views of Suvilahti and the sea. The premises can be used as a flexible entity for a wide range of needs. The completely renovated, maritime-inspired, full-service Kalasataman Kummeli Business Park flexibly serves the needs of various customers. Excellent location in the center of Sörnäinen, Kalasatama and Suvilahti. Metro and shopping centre REDI are within walking distance.

Features: Air conditioning, car washing, dressing rooms,

open/combi office

divisible/expandable: 585 / 744 sqm

Street address: Vilhonvuorenkatu 12, 00500 Helsinki

Availability: Vacant