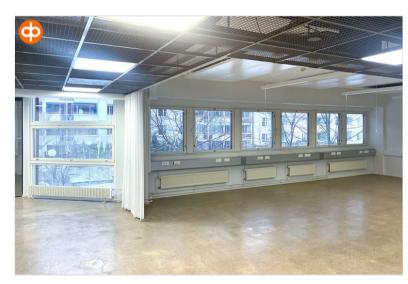

## Office 919 sqm / 6. floor

A bright multi-room office on the top floor with great views of Suvilahti and the sea. The premises can be used as a flexible entity for a wide range of needs. The completely renovated, maritime-inspired, full-service Kalasataman Kummeli Business Park flexibly serves the needs of various customers. Excellent location in the center of Sörnäinen, Kalasatama and Suvilahti. Metro and shopping centre REDI are within walking distance.

Features: Air conditioning, car washing, dressing rooms,

open/combi office

divisible/expandable: 585 / 744 sqm

Street address: Vilhonvuorenkatu 12, 00500 Helsinki

Availability: Vacant