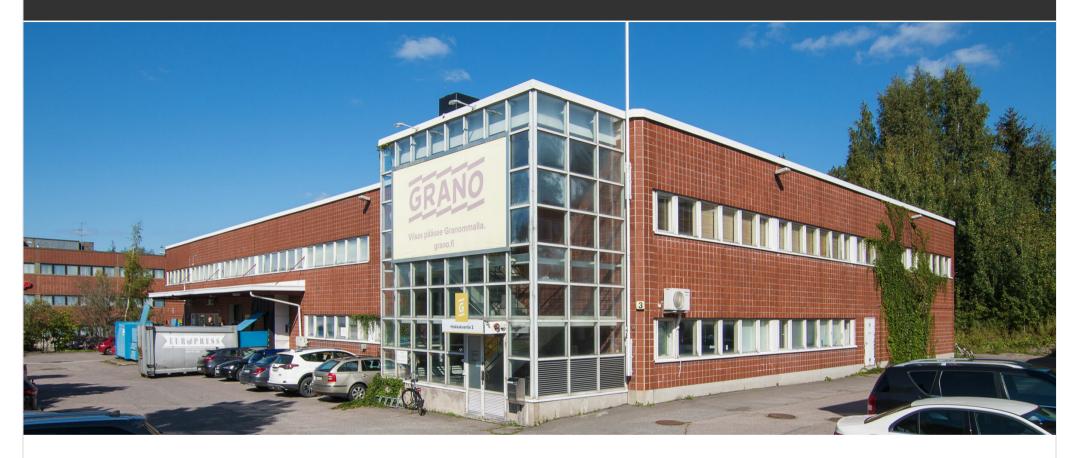

# Hiekkakiventie 3, Helsinki

Hiekkakiventie 3, Pihlajamäki 00710, Helsinki

## Property information

Production property in a central location in Pihlajamäki, Helsinki, near Malmi

The property, which served as a printing house, consists of two floors, of which on the first floor is a production room with a storage for flammable substances and social facilities (1799.5 m²). On the second floor, work and office space, a kitchen and 3 toilets (754 m²). In addition, the property has two lift doors, one for the loading dock and the other for the waste compactor, as well as a large double door on the street level, from which entry is possible.