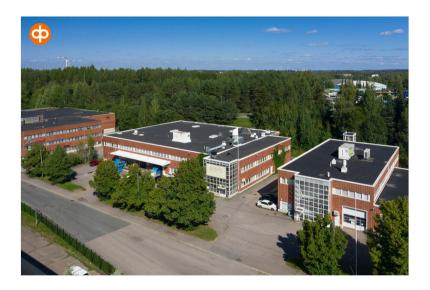

# Hiekkakiventie 3, Helsinki

Hiekkakiventie 3, Pihlajamäki 00710, Helsinki

## Property information

Production property in a central location in Pihlajamäki, Helsinki, near Malmi

The property, which served as a printing house, consists of two floors, of which on the first floor is a production room with a storage for flammable substances and social facilities (1799.5 m²). On the second floor, work and office space, a kitchen and 3 toilets (754 m²). In addition, the property has two lift doors, one for the loading dock and the other for the waste compactor, as well as a large double door on the street level, from which entry is possible.