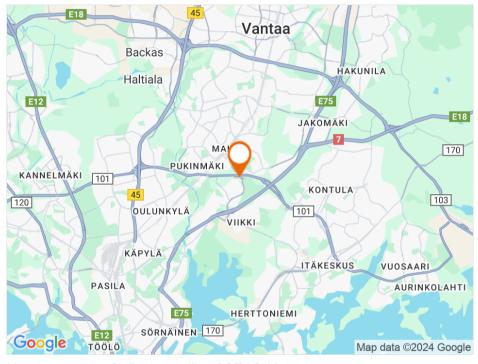

## Hiekkakiventie 3, Helsinki

## Property information

Production property in a central location in Pihlajamäki, Helsinki, near Malmi

The property, which served as a printing house, consists of two floors, of which on the first floor is a production room with a storage for flammable substances and social facilities (1799.5 m²). On the second floor, work and office space, a kitchen and 3 toilets (754 m²). In addition, the property has two lift doors, one for the loading dock and the other for the waste compactor, as well as a large double door on the street level, from which entry is possible.

#### Nearby services

- ✓ Restaurant
- ✓ Health club
- ✓ Hairdresser
- ✓ Grocery
- ✓ Car wash
- ✓ Library
- ✓ Posti
- Kahvila
- ✓ Lääkäriasema





## Hiekkakiventie 3, Helsinki

### Location





Hiekkakiventie 3, Pihlajamäki, 00710 Helsinki