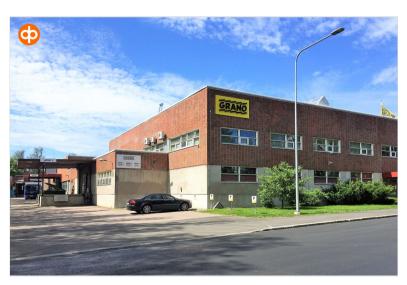

### Property information

Versatile production property in the northwest corner of Helsinki Malminkartano

Pakarituvantie 4, located in Malminkartano, Helsinki, consists of a large warehouse and office space. The property is connected to Parivaljakontie 7-9 properties, whose production / work premises can be combined according to the tenant's needs. The property has its own loading dock and a water and electricity meter.