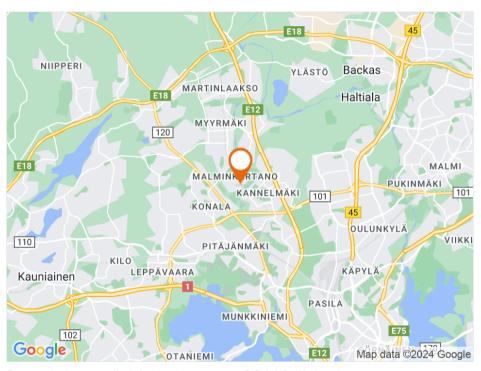

# Helsingin Parivaljakontie 4



Parivaljakontie 4, Malminkartano 00410, Helsinki



## Helsingin Parivaljakontie 4

### Property information

Versatile production property in the northwest corner of Helsinki Malminkartano

Pakarituvantie 4, located in Malminkartano, Helsinki, consists of a large warehouse and office space. The property is connected to Parivaljakontie 7-9 properties, whose production / work premises can be combined according to the tenant's needs. The property has its own loading dock and a water and electricity meter.

#### Nearby services

- ✓ Restaurant
- ✓ Health club
- ✓ Hairdresser
- ✓ Grocery
- ✓ Kiosk
- ✓ Car wash
- ✓ Library
- ✓ Posti
- ✓ Kahvila
- ✓ Hotelli
- ✓ Kauppakeskus
- ✓ Lääkäriasema





## Helsingin Parivaljakontie 4

### Location





Parivaljakontie 4, Malminkartano, 00410 Helsinki