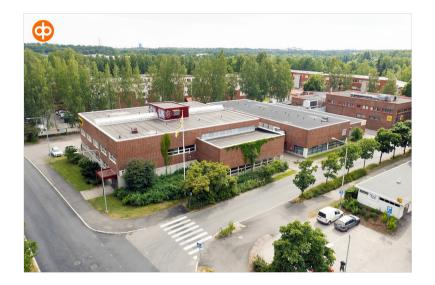

### Property information

Versatile production property in the northwest corner of Helsinki Malminkartano

Pakarituvantie 4, located in Malminkartano, Helsinki, consists of a large warehouse and office space. The property is connected to Parivaljakontie 7-9 properties, whose production / work premises can be combined according to the tenant's needs. The property has its own loading dock and a water and electricity meter.