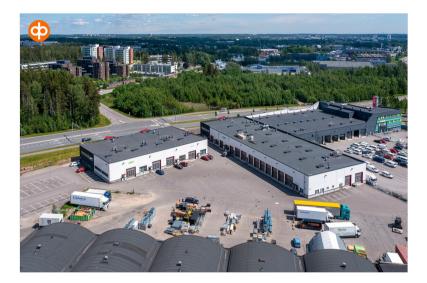

### Property information

Modern logistics facilities in an easily accessible location in Aviapolis, Vantaa

Completed in 2014, the property offers modern and functional storage and office space for the needs of a logistics company, for example. The property is located in a prominent position along the lively Tikkurilantie. Helsinki-Vantaa Airport is also a stone's throw away. The property utilizes solar energy and ground source heat pump.