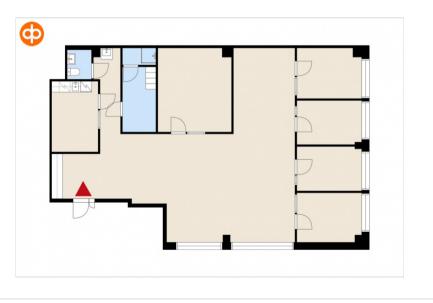

### Vuokrattavat toimitilat Office 229 sqm / 2. floor

A neat and spacious 2nd floor open office space available in Aviapolis. The accessible office has two meeting rooms, a few office rooms and a toilet. The property is centrally located in Aviapolis near Ring III and Tuusulanväylä. The premises have electric car chargers. Ask for more details!

| Features:       | Open/combi office           |
|-----------------|-----------------------------|
| Street address: | Perintötie 8C, 01510 Vantaa |
| Availability:   | Vacant                      |