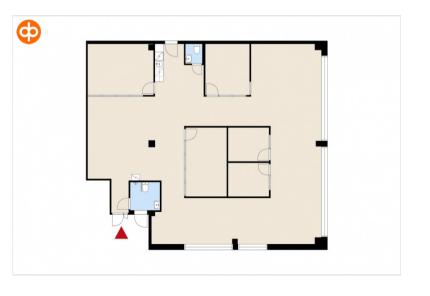

### Vuokrattavat toimitilat Office 158 sqm / 2. floor

For rent a neat office complex in Aviapolis. Second floor has about 158 m<sup>2</sup> of office space consisting of open space, a meeting room, break room, single offices and a toilet. The property has a good location logistically, close to both the Aviapolis train station (10 min walk) and Ring road III.

| Features:       | Open/combi office           |
|-----------------|-----------------------------|
| Street address: | Perintötie 8C, 01510 Vantaa |
| Availability:   | Vacant                      |