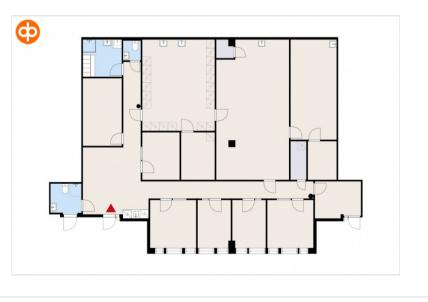

### Vuokrattavat toimitilat Office 158 sqm / 2. floor

For rent a neat office complex in Aviapolis. Second floor has about 158 m<sup>2</sup> of office space consisting of open space, a meeting room, break room, single offices and a toilet. The property has a good location logistically, close to both the Aviapolis train station (10 min walk) and Ring road III.

### Vuokrattavat toimitilat Office 229 sqm / 2. floor

A neat and spacious 2nd floor open office space available in Aviapolis. The accessible office has two meeting rooms, a few office rooms and a toilet. The property is centrally located in Aviapolis near Ring III and Tuusulanväylä. The premises have electric car chargers. Ask for more details!

### Vuokrattavat toimitilat Office 275 sqm / 2. floor

Soon available for rent, a neat office space on the second floor. Part of the premises is suitable for laboratory use. The space can be expanded by approximately 230 m<sup>2</sup>. The property is conveniently located with good public transportation connections, centrally positioned in Aviapolis near Ring III and Tuusulanväylä. The property also offers EV charging facilities. Inquire for more information!