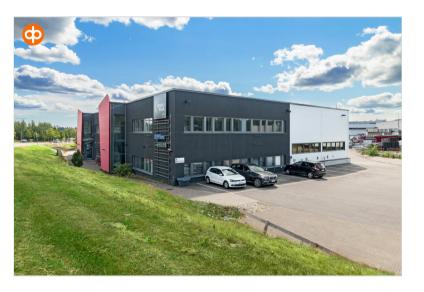

### Property information

Modern logistics facilities in an easily accessible location in Aviapolis, Vantaa

Completed in 2014, the property offers modern and functional storage and office space for the needs of a logistics company, for example. The property is located in a prominent position along the lively Tikkurilantie. Helsinki-Vantaa Airport is also a stone's throw away. The property utilizes solar energy and ground source heat pump.