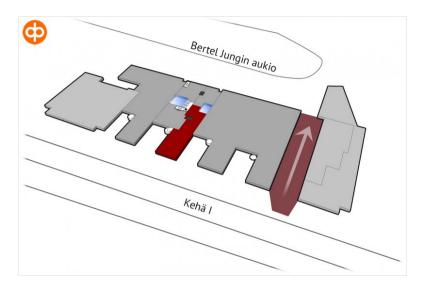

### Vuokrattavat toimitilat Office 232 sqm / 3. floor

Available for rent a 3th floor office in D-building of Alberga Business Park. Business Park is located along Ring III, near Sello shopping center and Leppävaara station. Alberga D-building offers flexible business solutions for tenants' needs. A share of the common areas will be added to the stated square footage.

| Features:     | Air conditioning, bicycly room, dressing rooms, facility |
|---------------|----------------------------------------------------------|
|               | management, open/combi office, office services           |
| Street        | Bertel Jungin aukio 3, 02600 Espoo                       |
| address:      |                                                          |
| Availability: | Vacant                                                   |

### Vuokrattavat toimitilat Office 372 sqm / 3. floor

Available for rent a 3th floor office in D-building of Alberga Business Park. Business Park is located along Ring I, near Sello shopping center and Leppävaara station. Alberga D-building offers flexible business solutions for tenants' needs. A share of the common areas will be added to the stated square footage. Can be combined with the adjacent 232 m<sup>2</sup> office.

| Features:             | Air conditioning, bicycly room, dressing rooms, facility |
|-----------------------|----------------------------------------------------------|
|                       | management, open/combi office, office services           |
| divisible/expandable: | 604 sqm                                                  |
| Street address:       | Bertel Jungin aukio 3, 02600 Espoo                       |
| Availability:         | Vacant                                                   |
|                       |                                                          |