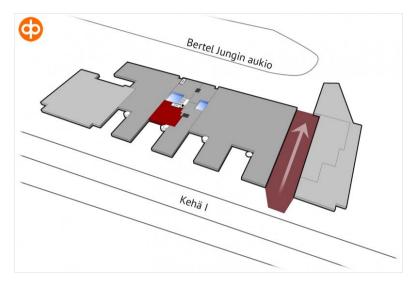

### Vuokrattavat toimitilat Office 232 sqm / 6. floor

Available for rent a 6th floor office in D-building of Alberga Business Park. Business Park is located along Ring III, near Sello shopping center and Leppävaara station. Alberga D-building offers flexible business solutions for tenants' needs. A share of the common areas will be added to the stated square footage.

| Features:     | Bicycly room, dressing rooms, facility management, office |  |
|---------------|-----------------------------------------------------------|--|
|               | services                                                  |  |
| Street        | Bertel Jungin aukio 3, 02600 Espoo                        |  |
| address:      |                                                           |  |
| Availability: | Vacant                                                    |  |