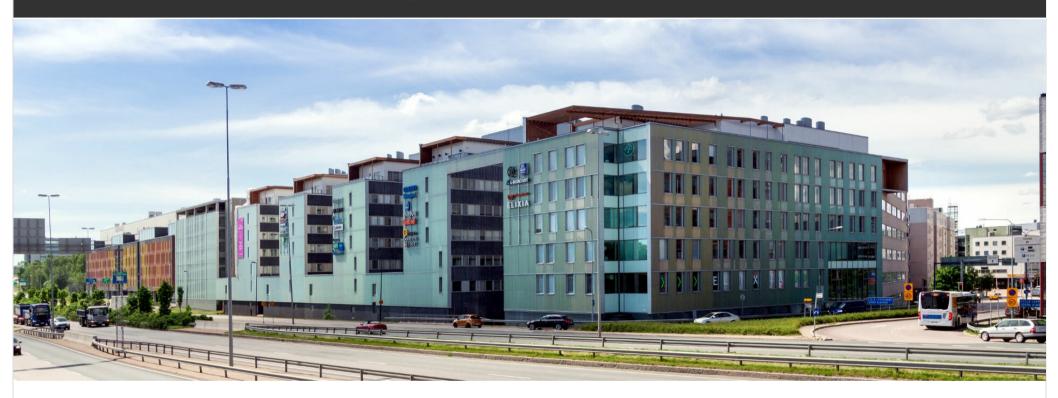

### Property information

Modern business premises in the heart of Leppävaara

Alberga Business Park D-house is located in a prominent location along Kehä I, right next to the Sello shopping center and the train station. The location is suitable for small, large and medium-sized companies who appreciate the well-being and productivity of modern business premises. Well-run premises support the flow of information and minimize stress-causing factors. Alberga offers top-of-the-line business solutions that are flexible to the needs of the company, including all the services of a modern office facility from lobby service to restaurant and catering services.

### Vuokrattavat toimitilat Office 232 sqm / 6. floor

Available for rent a 6th floor office in D-building of Alberga Business Park. Business Park is located along Ring III, near Sello shopping center and Leppävaara station. Alberga D-building offers flexible business solutions for tenants' needs. A share of the common areas will be added to the stated square footage.