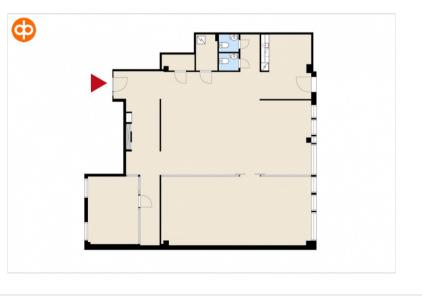

### Vuokrattavat toimitilat Office 232 sqm / 6. floor

Available for rent a 6th floor office in D-building of Alberga Business Park. Business Park is located along Ring III, near Sello shopping center and Leppävaara station. Alberga D-building offers flexible business solutions for tenants' needs. A share of the common areas will be added to the stated square footage.

| Features:     | Bicycly room, dressing rooms, facility management, office |  |
|---------------|-----------------------------------------------------------|--|
|               | services                                                  |  |
| Street        | Bertel Jungin aukio 3, 02600 Espoo                        |  |
| address:      |                                                           |  |
| Availability: | Vacant                                                    |  |