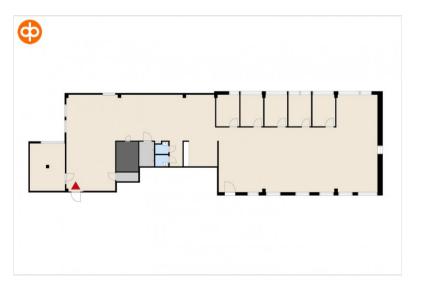

### Vuokrattavat toimitilat Office 232 sqm / 6. floor

Available for rent a 6th floor office in D-building of Alberga Business Park. Business Park is located along Ring III, near Sello shopping center and Leppävaara station. Alberga D-building offers flexible business solutions for tenants' needs. A share of the common areas will be added to the stated square footage.

### Vuokrattavat toimitilat Office 232 sqm / 3. floor

Available for rent a 3th floor office in D-building of Alberga Business Park. Business Park is located along Ring III, near Sello shopping center and Leppävaara station. Alberga D-building offers flexible business solutions for tenants' needs. A share of the common areas will be added to the stated square footage.

### Vuokrattavat toimitilat Office 372 sqm / 3. floor

Available for rent a 3th floor office in D-building of Alberga Business Park. Business Park is located along Ring I, near Sello shopping center and Leppävaara station. Alberga D-building offers flexible business solutions for tenants' needs. A share of the common areas will be added to the stated square footage. Can be combined with the adjacent 232 m<sup>2</sup> office.