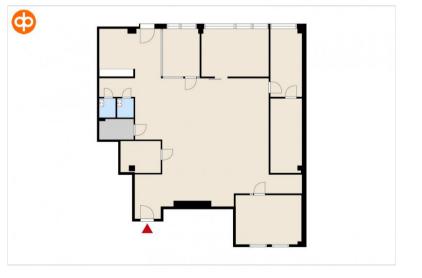

### Vuokrattavat toimitilat Office 232 sqm / 3. floor

Available for rent a 3th floor office in D-building of Alberga Business Park. Business Park is located along Ring III, near Sello shopping center and Leppävaara station. Alberga D-building offers flexible business solutions for tenants' needs. A share of the common areas will be added to the stated square footage.

| Features:     | Air conditioning, bicycly room, dressing rooms, facility |
|---------------|----------------------------------------------------------|
|               | management, open/combi office, office services           |
| Street        | Bertel Jungin aukio 3, 02600 Espoo                       |
| address:      |                                                          |
| Availability: | Vacant                                                   |

### Vuokrattavat toimitilat Office 372 sqm / 3. floor

Available for rent a 3th floor office in D-building of Alberga Business Park. Business Park is located along Ring I, near Sello shopping center and Leppävaara station. Alberga D-building offers flexible business solutions for tenants' needs. A share of the common areas will be added to the stated square footage. Can be combined with the adjacent 232 m<sup>2</sup> office.

| Features:             | Air conditioning, bicycly room, dressing rooms, facility |
|-----------------------|----------------------------------------------------------|
|                       | management, open/combi office, office services           |
| divisible/expandable: | 604 sqm                                                  |
| Street address:       | Bertel Jungin aukio 3, 02600 Espoo                       |
| Availability:         | Vacant                                                   |
|                       |                                                          |