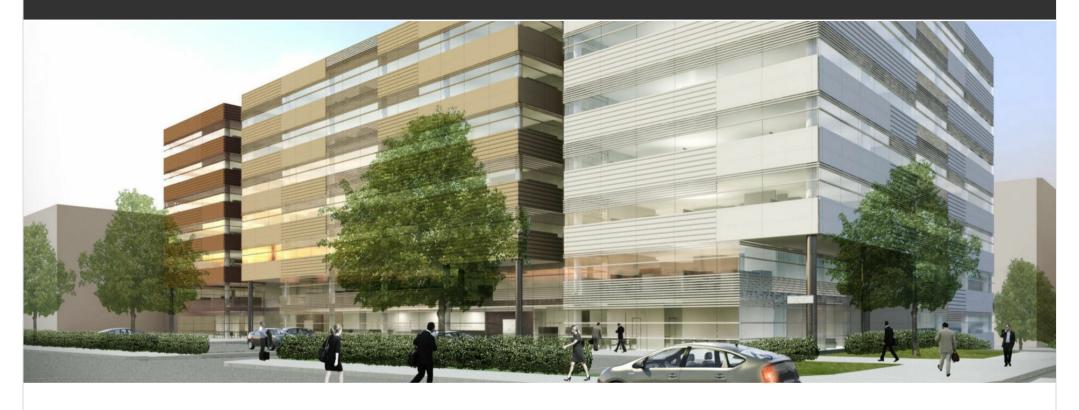

## Property information

New building planned in the heart of Pitäjänmäki.

The planned top level modern business complex at the central location in Pitäjänmäki will be suitable as a headquarters for both large and smaller companies. Interested customers should be active as they can still influence the design!

## Office 15000 sqm /

In Pitäjänmäki, a centrally located property development project with the possibility of constructing a large office building. Whether you are a big business looking for headquarters, or a company in need for smaller premises, here you will find a modern and effective space, where modern working methods and working culture are taken into account! Ask for more details!

Features: Air conditioning, open/combi office

divisible/expandable: 1700 / 595 / 360 sqm

Street address: Valimotie 12-14, 00380 Helsinki

Availability: New development in preliminary marketing