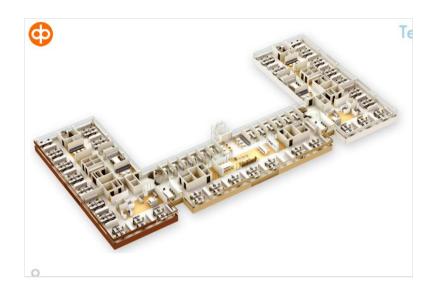

## Office 15000 sqm /

In Pitäjänmäki, a centrally located property development project with the possibility of constructing a large office building. Whether you are a big business looking for headquarters, or a company in need for smaller premises, here you will find a modern and effective space, where modern working methods and working culture are taken into account! Ask for more details!

Features: Air conditioning, open/combi office

divisible/expandable: 1700 / 595 / 360 sqm

Street address: Valimotie 12-14, 00380 Helsinki

Availability: New development in preliminary marketing