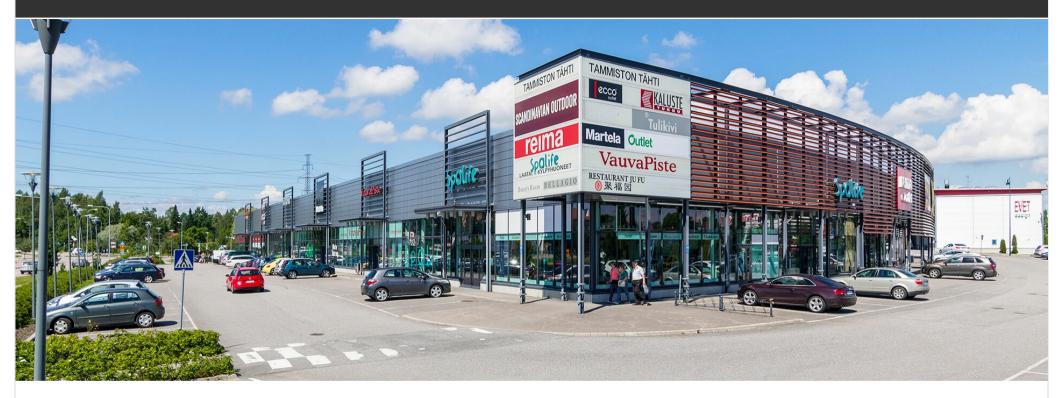

## Tammiston Tähti

Ylästöntie 12, Tammisto 01510, Vantaa

## Property information

Tammiston Tähti is an attractive commercial property with a prominent location in the middle of the commercial area of Tammisto.

Completed in 2010, this commercial property with approximately 4300 m<sup>2</sup> of retail space is a modern concentration of specialized stores. The commercial premises are spacious, showroom-type retail spaces. The property utilizes solar energy with its own solar cells.