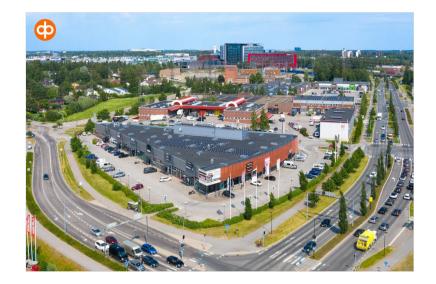

## Property information

Tammiston Tähti is an attractive commercial property with a prominent location in the middle of the commercial area of Tammisto.

Completed in 2010, this commercial property with approximately 4300 m<sup>2</sup> of retail space is a modern concentration of specialized stores. The commercial premises are spacious, showroom-type retail spaces. The property utilizes solar energy with its own solar cells.