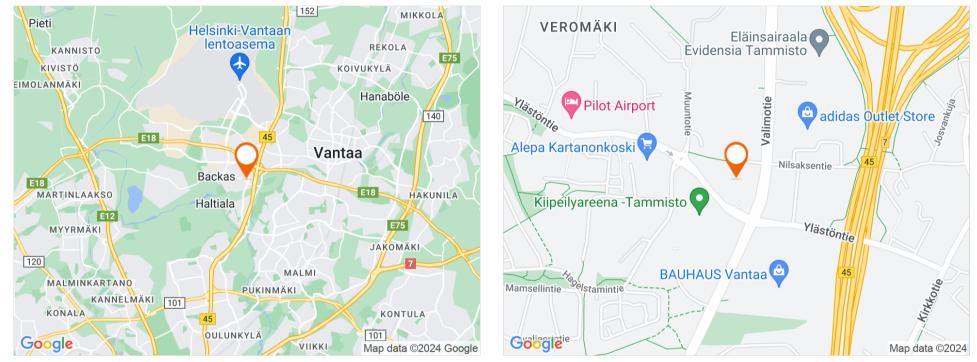

## Tammiston Tähti



Ylästöntie 12, Tammisto 01510, Vantaa



# Tammiston Tähti

## Property information

Tammiston Tähti is an attractive commercial property with a prominent location in the middle of the commercial area of Tammisto.

Completed in 2010, this commercial property with approximately 4300 m<sup>2</sup> of retail space is a modern concentration of specialized stores. The commercial premises are spacious, showroom-type retail spaces. The property utilizes solar energy with its own solar cells.

#### In-house services

✓ Canteen

#### Nearby services

- ✓ Restaurant
- ✓ Health club
- ✓ Grocery
- ✓ Car wash
- ✓ Hotelli





## Tammiston Tähti

### Location



Ylästöntie 12, Tammisto, 01510 Vantaa