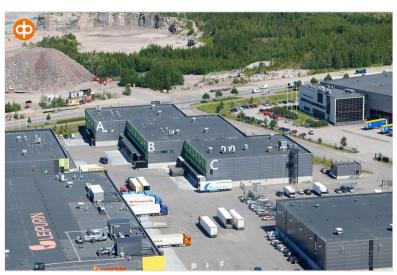

divisible/expandable: 708 sqm

Street address: Tahkotie 1 A-C, 01530 Vantaa

Availability: Vacant

Street address: Tahkotie 1 A-C, 01530 Vantaa

Availability: Soon available