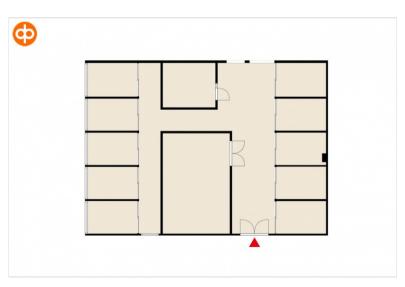

### Office 360 sqm / 2. floor

Available for rent an office space on the 2nd floor at the logistics/warehouse property. Can be combined with the space next door. The property in a great location in Aviapolis, between Tuusulanväylä and Hämeenlinnanväylä, near Ring III. Also Helsinki-Vantaa Airport a stone's throw away.

divisible/expandable: 708 sqm

Street address: Tahkotie 1 A-C, 01530 Vantaa

Availability: Vacant

## Office 361 sqm / 2. floor

An office space available for rent on the 2nd floor at the logistics/warehouse property. The property in a good location in Aviapolis, between Tuusulanväylä and Hämeenlinnanväylä, near Ring III. Also Helsinki-Vantaa Airport is a stone's throw away.

Street address: Tahkotie 1 A-C, 01530 Vantaa

Availability: Soon available