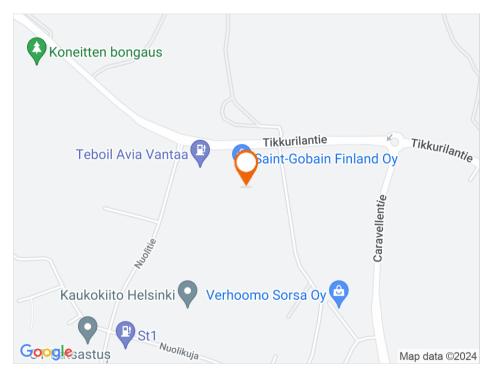

Tahkotie 1, Tuupakka 01530, Vantaa

### Location

Tahkotie 1, Tuupakka, 01530 Vantaa

#### Transport links

Bussipysäkki 200 m ☐ Juna-asema 2,9 km ☐ Lentoasema 5,2 km