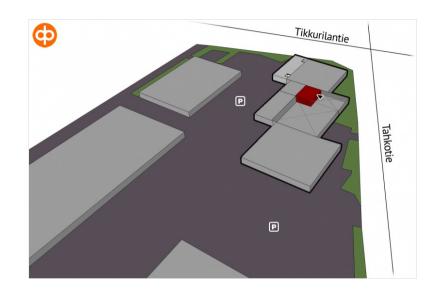

### Location

Tahkotie 1, Tuupakka, 01530 Vantaa

#### Transport links

Bussipysäkki 200 m ☐ Juna-asema 2,9 km ☐ Lentoasema 5,2 km