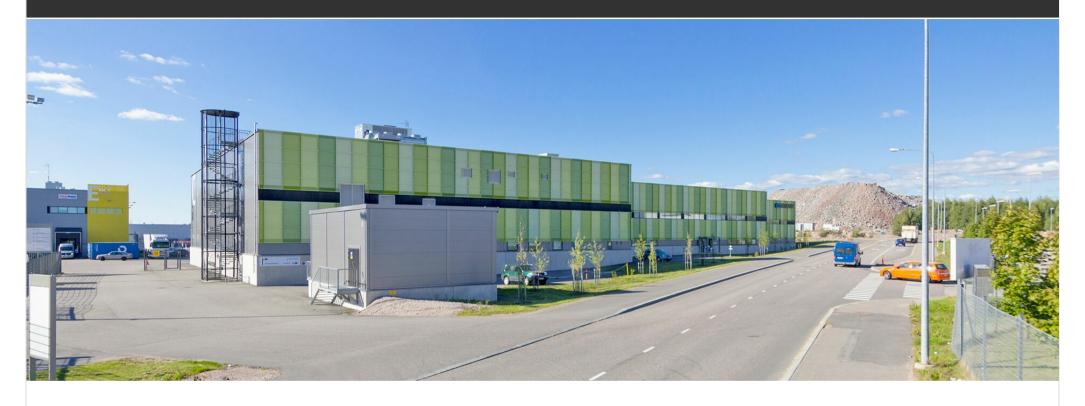

## Property information

STC Viinikkala is a warehouse property with modern premises located in the Aviapolis area of Vantaa, in the immediate vicinity of Ring III.

Completed in 2011, STC Viinikkala consists of two warehouse buildings. Premises for rent are mainly storage facilities with medium-sized loading bays / pockets and their associated office and other auxiliary facilities. The yard area is asphalted and fenced.

In the same yard area with STC Viinikkala is located the Grand Cargo Terminal, which offers slightly larger facilities. The property utilizes solar energy and ground source heat pump.