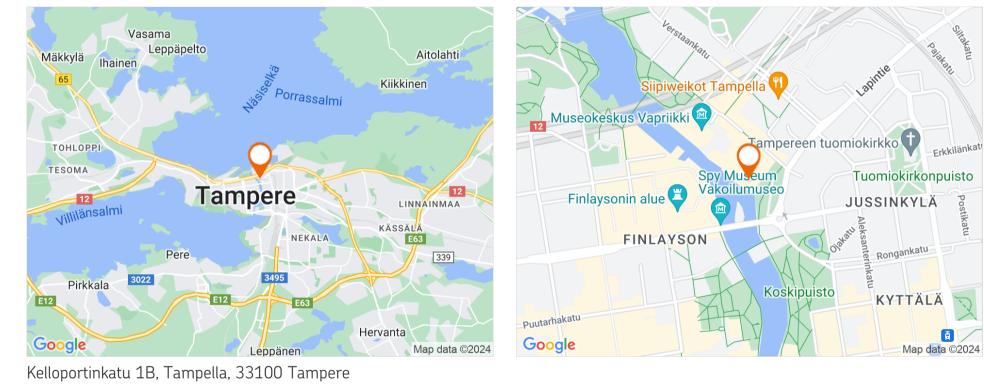

Kelloportinkatu 1B, Tampella 33100, Tampere

#### Location

#### Transport links

#### 📖 Juna-asema 1 km 🚿 Lentoasema 17,9 km

OP Business premises (printed on 23.4.2024 at 23:05)

Siltakatu