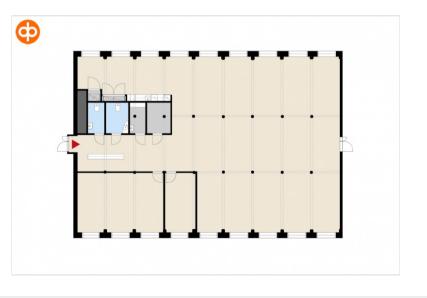

### Vuokrattavat toimitilat Office 217 sqm / 4. floor

A neat 4th floor office space is being vacated for rent from Kelloportinkatu 1 Tampere, which can be combined into a larger unit with a neighboring space of 399 m<sup>2</sup> if necessary. The old flax factory in Tampella is located near the city center, on the shores of Tammerkoski. All facilities were completely renovated in 2017. Contact us and ask for more!

### Vuokrattavat toimitilat Office 233 sqm / 4. floor

Office space for rent in a wonderfully renovated factory property on the shore of Tammerkoski. This space has invested in excellent sound insulation, the walls of the space's conference rooms are made of full glass, and the sound insulation is up to 43 dB, guaranteeing a pleasant working environment. Contact us for more information!

### Vuokrattavat toimitilat Office 399 sqm / 4. floor

A neat 4th floor office space is being vacated for rent from Tampere's Kelloportinkatu 1, which can be combined into a larger unit with a neighboring space of 217 m<sup>2</sup> if necessary. The old flax factory in Tampella is located near the city center, on the shores of Tammerkoski. All facilities were completely renovated in 2017. Contact us and ask for more!