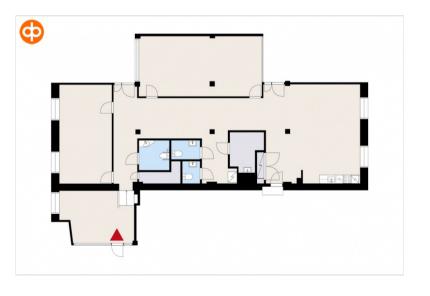

### Vuokrattavat toimitilat Office 399 sqm / 4. floor

A neat 4th floor office space is being vacated for rent from Tampere's Kelloportinkatu 1, which can be combined into a larger unit with a neighboring space of 217 m<sup>2</sup> if necessary. The old flax factory in Tampella is located near the city center, on the shores of Tammerkoski. All facilities were completely renovated in 2017. Contact us and ask for more!

| Features:             | Air conditioning, open/combi office |
|-----------------------|-------------------------------------|
| divisible/expandable: | 616 sqm                             |
| Street address:       | Kelloportinkatu 1, 33100 Tampere    |
| Availability:         | Vacant                              |