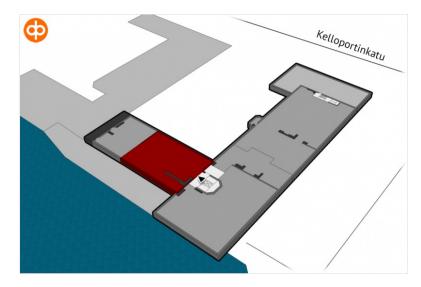

### Vuokrattavat toimitilat Office 399 sqm / 4. floor

A neat 4th floor office space is being vacated for rent from Tampere's Kelloportinkatu 1, which can be combined into a larger unit with a neighboring space of 217 m<sup>2</sup> if necessary. The old flax factory in Tampella is located near the city center, on the shores of Tammerkoski. All facilities were completely renovated in 2017. Contact us and ask for more!

| Features:             | Air conditioning, open/combi office |
|-----------------------|-------------------------------------|
| divisible/expandable: | 616 sqm                             |
| Street address:       | Kelloportinkatu 1, 33100 Tampere    |
| Availability:         | Vacant                              |