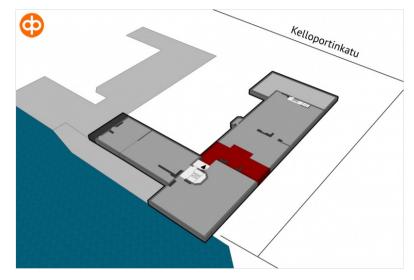

### Vuokrattavat toimitilat Office 217 sqm / 4. floor

A neat 4th floor office space is being vacated for rent from Kelloportinkatu 1 Tampere, which can be combined into a larger unit with a neighboring space of 399 m<sup>2</sup> if necessary. The old flax factory in Tampella is located near the city center, on the shores of Tammerkoski. All facilities were completely renovated in 2017. Contact us and ask for more!

| Features:             | Air conditioning, open/combi office |
|-----------------------|-------------------------------------|
| divisible/expandable: | 616 sqm                             |
| Street address:       | Kelloportinkatu 1, 33100 Tampere    |
| Availability:         | Vacant                              |