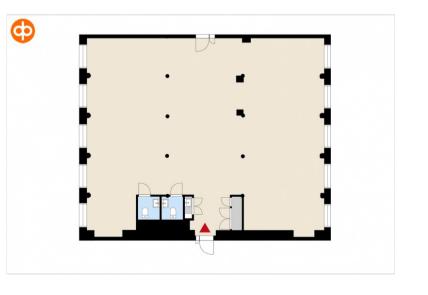

### Vuokrattavat toimitilat Office 217 sqm / 4. floor

A neat 4th floor office space is being vacated for rent from Kelloportinkatu 1 Tampere, which can be combined into a larger unit with a neighboring space of 399 m<sup>2</sup> if necessary. The old flax factory in Tampella is located near the city center, on the shores of Tammerkoski. All facilities were completely renovated in 2017. Contact us and ask for more!

| Features:             | Air conditioning, open/combi office |
|-----------------------|-------------------------------------|
| divisible/expandable: | 616 sqm                             |
| Street address:       | Kelloportinkatu 1, 33100 Tampere    |
| Availability:         | Vacant                              |