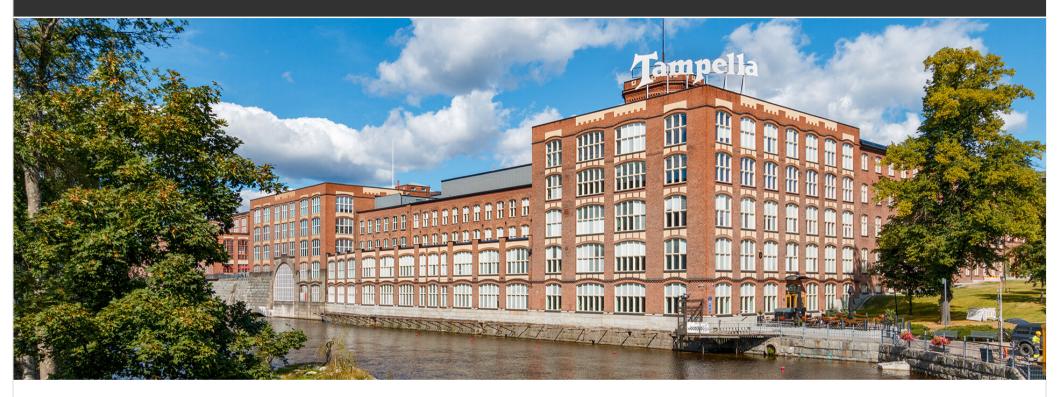

Kelloportinkatu 1B, Tampella 33100, Tampere

### Property information

Unique office location in Tampere: Renovated office space in the house of Tampella's old linen factory, near the city center, on the shore of Tammerkoski.

In 2017, completely new, high-quality offices were renovated in the building of the former Tampella linen factory. The large arched windows open the landscape to the rapids and the city. The value property of Koskitammi is a significant part of the national landscape of Tammerkoski. It's easy to arrive here, and the landmark-like location is easy to find.