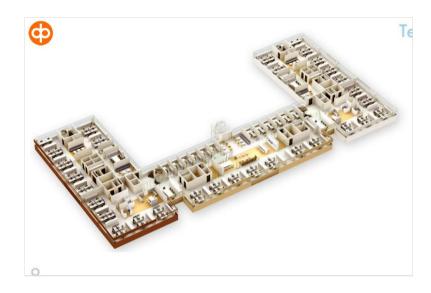

### Vuokrattavat toimitilat Office 15000 sqm /

In Pitäjänmäki, a centrally located property development project with the possibility of constructing a large office building. Whether you are a big business looking for headquarters, or a company in need for smaller premises, here you will find a modern and effective space, where modern working methods and working culture are taken into account! Ask for more details!

| Features:             | Air conditioning, open/combi office      |
|-----------------------|------------------------------------------|
| divisible/expandable: | 1700 / 595 / 360 sqm                     |
| Street address:       | Valimotie 12-14, 00380 Helsinki          |
| Availability:         | New development in preliminary marketing |