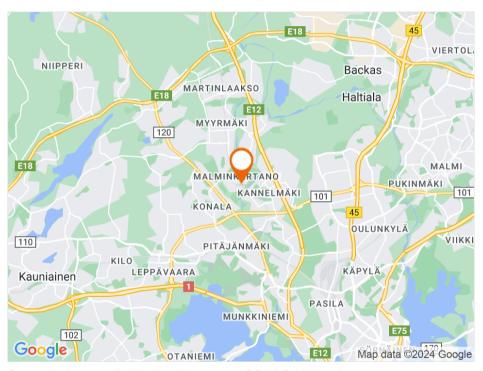

# Helsingin Parivaljakontie 4



Parivaljakontie 4, Malminkartano 00410, Helsinki



## Helsingin Parivaljakontie 4

### Property information

Versatile production property in the northwest corner of Helsinki Malminkartano

Pakarituvantie 4, located in Malminkartano, Helsinki, consists of a large warehouse and office space. The property is connected to Parivaljakontie 7-9 properties, whose production / work premises can be combined according to the tenant's needs. The property has its own loading dock and a water and electricity meter.

#### Nearby services

- ✓ Restaurant
- ✓ Health club
- ✓ Hairdresser
- ✓ Grocery
- ✓ Kiosk
- ✓ Car wash
- ✓ Library
- ✓ Posti
- ✓ Kahvila
- ✓ Hotelli
- ✓ Kauppakeskus
- ✓ Lääkäriasema





# Helsingin Parivaljakontie 4

### Location





Parivaljakontie 4, Malminkartano, 00410 Helsinki