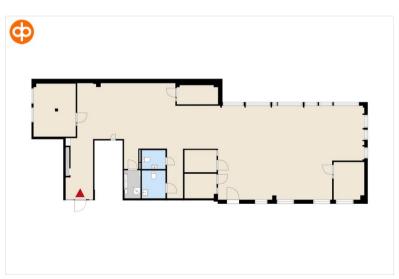

## Office 279 sqm / 7. floor

For lease a 7th floor office space in Alberga Business Park. The premises consist of open-plan office space, teleconference rooms and a meeting room. Stated area include a share of social and elevator lobby areas. The property is located near the Sello shopping center and Leppävaara train station, along Ring Road I. So you can easily get there by car or public transport.

Street address: Bertel Jungin aukio 1, 02600 Espoo

Availability: Vacant

Jaan Laakkonen
Newsec Property Asset Management
050 597 8101
jaan.laakkonen@newsec.fi