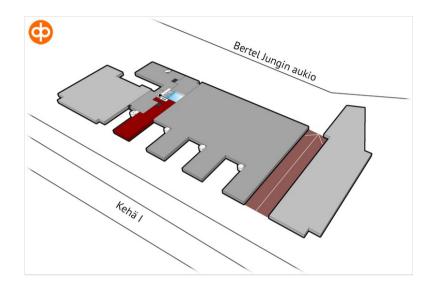

### Location

Bertel Jungin aukio 1, Leppävaara, 02600 Espoo

### Transport links

🗟 Bussipysäkki 400 m 📵 Juna-asema 500 m 🧭 Lentoasema 19,3 km