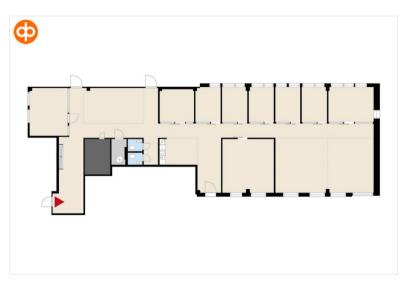

#### Vuokrattavat toimitilat

## Office 337 sqm / 3. floor

Third floor office space for rent in Alberga Business Park. The space consists of an open space and separate rooms. The property is located near the Sello shopping center and Leppävaara train station, along Ring Road I. So you can easily get there by car or public transport.