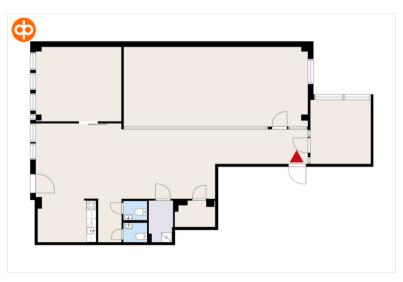

## Office 201 sqm / 4. floor

Office for rent in a modern and environmentally friendly Alberga Business Park, E-building. The property's modern and versatile services make everyday working days convenient. This office consists of an open space, a smaller and larger conference room, and a kitchen area. The stated square area contains a share of the common areas.

Street address: Bertel Jungin aukio 1, 02600 Espoo

Availability: Vacant

Jaan Laakkonen
Newsec Property Asset Management
050 597 8101
jaan.laakkonen@newsec.fi