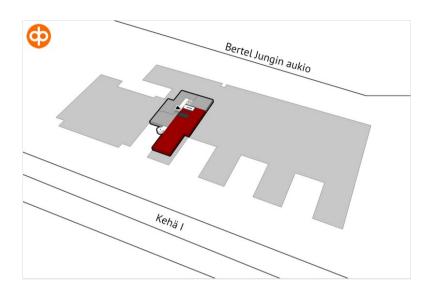

### Location

Bertel Jungin aukio 1, Leppävaara, 02600 Espoo

### Transport links

🗟 Bussipysäkki 400 m 📵 Juna-asema 500 m 🧭 Lentoasema 19,3 km