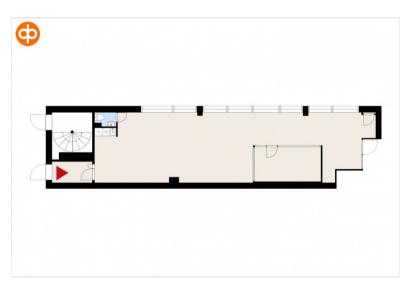

#### Vuokrattavat toimitilat

# Retail (office) 121 sqm / ground floor

Features: Bicycly room, dressing rooms, facility management, office

services

Street Bertel Jungin aukio 1, 02600 Espoo

address:

Availability: Vacant

Jaan Laakkonen Newsec Property Asset Management 050 597 8101 jaan.laakkonen@newsec.fi