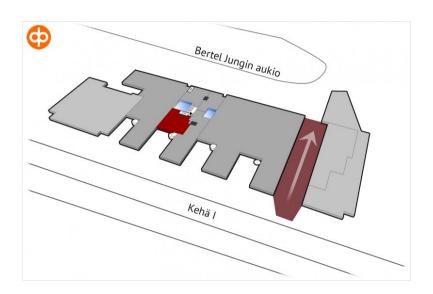

### Office 232 sqm / 3. floor

Available for rent a 3th floor office in D-building of Alberga Business Park. Business Park is located along Ring III, near Sello shopping center and Leppävaara station. Alberga D-building offers flexible business solutions for tenants' needs. A share of the common areas will be added to the stated square footage.

Features: Air conditioning, bicycly room, dressing rooms, facility

management, open/combi office, office services

Street Bertel Jungin aukio 3, 02600 Espoo

address:

Availability: Vacant