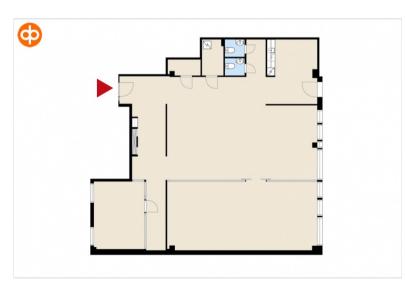

### Office 232 sqm / 3. floor

Available for rent a 3th floor office in D-building of Alberga Business Park. Business Park is located along Ring III, near Sello shopping center and Leppävaara station. Alberga D-building offers flexible business solutions for tenants' needs. A share of the common areas will be added to the stated square footage.

Features: Air conditioning, bicycly room, dressing rooms, facility

management, open/combi office, office services

Street Bertel Jungin aukio 3, 02600 Espoo

address:

Availability: Vacant