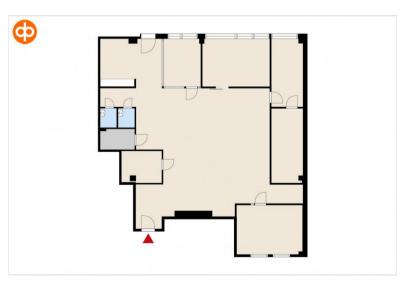

Vuokrattavat toimitilat

Office 232 sqm / 6. floor

Available for rent a 6th floor office in D-building of Alberga Business Park. Business Park is located along Ring III, near Sello shopping center and Leppävaara station. Alberga D-building offers flexible business solutions for tenants' needs. A share of the common areas will be added to the stated square footage.

Features: Bicycly room, dressing rooms, facility management, office

services

Street Bertel Jungin aukio 3, 02600 Espoo

address:

Availability: Vacant