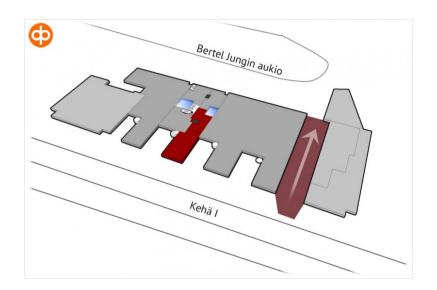

Vuokrattavat toimitilat

Office 232 sqm / 6. floor

Available for rent a 6th floor office in D-building of Alberga Business Park. Business Park is located along Ring III, near Sello shopping center and Leppävaara station. Alberga D-building offers flexible business solutions for tenants' needs. A share of the common areas will be added to the stated square footage.

Features: Bicycly room, dressing rooms, facility management, office

services

Street Bertel Jungin aukio 3, 02600 Espoo

address:

Availability: Vacant