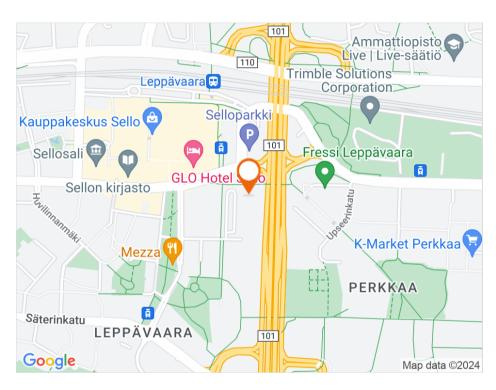

Bertel Jungin aukio 3, Leppävaara 02600, Espoo

### Location

Bertel Jungin aukio 3, Leppävaara, 02600 Espoo

### Transport links

🗟 Bussipysäkki 700 m 🔞 Juna-asema 300 m 🧭 Lentoasema 19,3 km