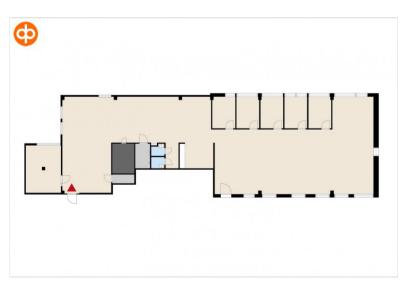

Vuokrattavat toimitilat

Office 232 sqm / 6. floor

Available for rent a 6th floor office in D-building of Alberga Business Park. Business Park is located along Ring III, near Sello shopping center and Leppävaara station. Alberga D-building offers flexible business solutions for tenants' needs. A share of the common areas will be added to the stated square footage.

### Office 232 sqm / 3. floor

Available for rent a 3th floor office in D-building of Alberga Business Park. Business Park is located along Ring III, near Sello shopping center and Leppävaara station. Alberga D-building offers flexible business solutions for tenants' needs. A share of the common areas will be added to the stated square footage.

## Office 372 sqm / 3. floor

Available for rent a 3th floor office in D-building of Alberga Business Park. Business Park is located along Ring I, near Sello shopping center and Leppävaara station. Alberga D-building offers flexible business solutions for tenants' needs. A share of the common areas will be added to the stated square footage. Can be combined with the adjacent 232 m<sup>2</sup> office.